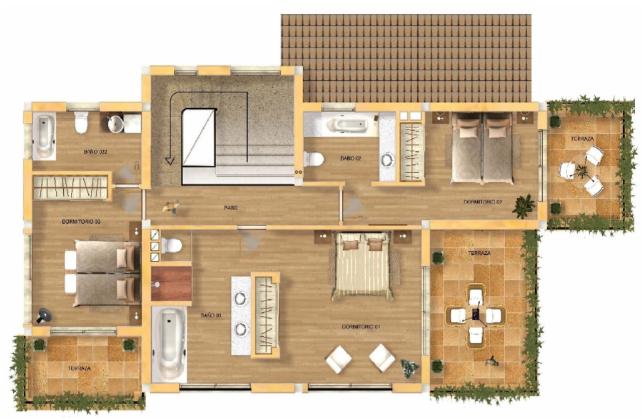

 □Ref. Code:
 POL0257
 □Bedrooms:
 0

 □Price:
 590.000 €
 □Bathrooms:
 0

 □Location:
 Pollença
 □Plot Size:
 3.300 m²

 □Type:
 Plot
 □Constructed:
 0 m²

Investment plot of land with building permits for 2 large villas each with swimming pool. The plot is ideal for 2 couples, friends or family that want to build a luxury home in Mallorca near to each other, or for investment purposes and buy-to-let.

With our building partner at LF91 you will get the best construction rates on the island and the highest quality materials, over 50 sample villas can be seen. Price for a 4 bedroom villa with swimming pool range approx. 350.000 Euros.