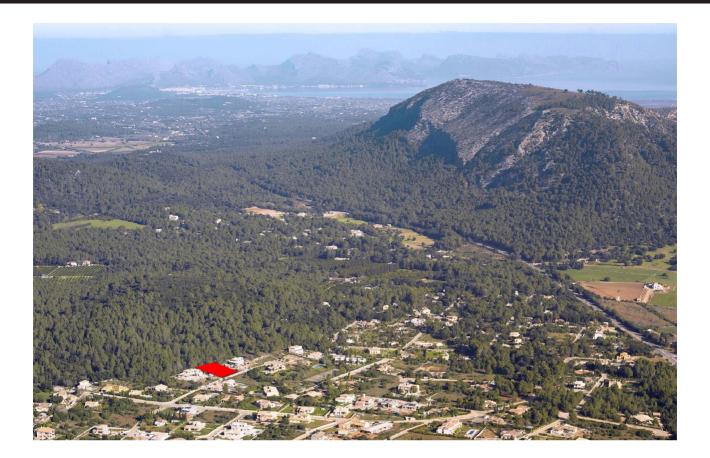

 □Ref. Code:
 POL0257
 □Bedrooms:
 0

 □Price:
 590.000 €
 □Bathrooms:
 0

 □Location:
 Pollença
 □Plot Size:
 3.300 m²

 □Type:
 Plot
 □Constructed:
 0 m²

Investment plot of land with building permits for 2 large villas each with swimming pool. The plot is ideal for 2 couples, friends or family that want to build a luxury home in Mallorca near to each other, or for investment purposes and buy-to-let.

Subach is a selected residential area close to the 9 hole Golf course.of Pollensa. The area is well known for luxury rentals where houses on the same street rent for an average of 4000 Euro /week.

The land is located on an elevated position, best one of the whole estate, and the forest and green area are right on the back where you can enjoy any one of the mountain and forest walks and admire the panoramic sea views from the top (15 minutes from this plots away) where you will see wild goats and stalagmite caves..