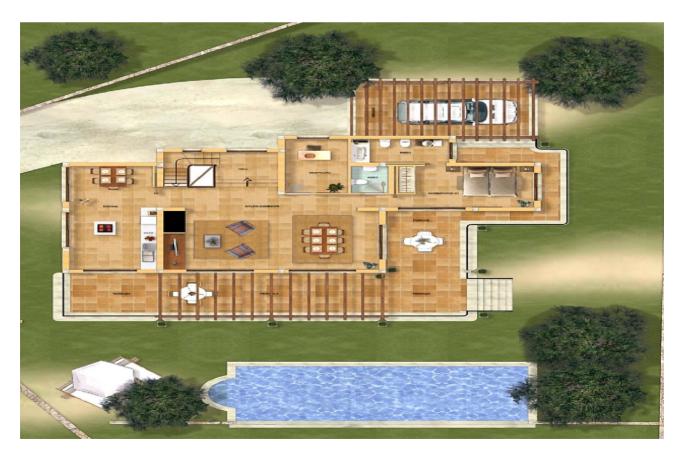

 □Ref. Code:
 POL0257
 □Bedrooms:
 0

 □Price:
 590.000 €
 □Bathrooms:
 0

 □Location:
 Pollença
 □Plot Size:
 3.300 m²

 □Type:
 Plot
 □Constructed:
 0 m²

Investment plot of land with building permits for 2 large villas each with swimming pool. The plot is ideal for 2 couples, friends or family that want to build a luxury home in Mallorca near to each other, or for investment purposes and buy-to-let.

With our building partner at LF91 you will get the best construction rates on the island and the highest quality materials, over 50 sample villas can be seen. Price for a 4 bedroom villa with swimming pool range approx. 350.000 Euros.