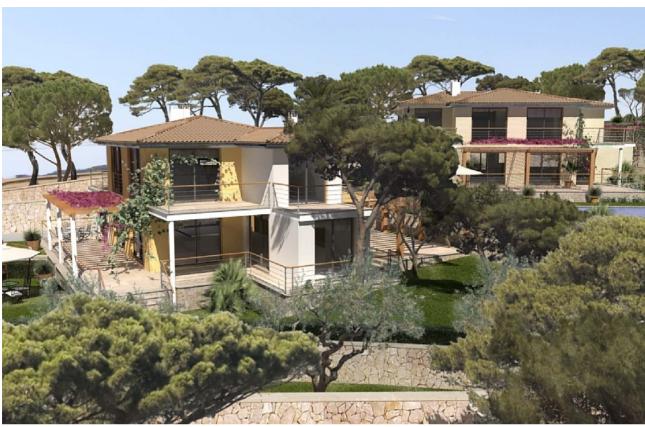

 □Ref. Code:
 POL0257
 □Bedrooms:
 0

 □Price:
 590.000 €
 □Bathrooms:
 0

 □Location:
 Pollença
 □Plot Size:
 3.300 m²

 □Type:
 Plot
 □Constructed:
 0 m²

Investment plot of land with building permits for 2 large villas each with swimming pool. The plot is ideal for 2 couples, friends or family that want to build a luxury home in Mallorca near to each other, or for investment purposes and buy-to-let.

With our building partner at LF91 you will get the best construction rates on the island and the highest quality materials, over 50 sample villas can be seen. Price for a 4 bedroom villa with swimming pool range approx. 350.000 Euros.